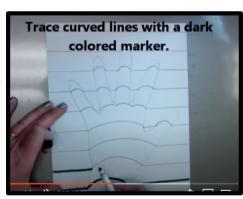

https://www.youtube.com/watch?v=oMgLiU-hWUo

Step 2

Step 4

HAVE FUN!

The <u>first</u> or even <u>second</u> time you try this it might not go as planned! DON'T give up!

<u>Things</u> <u>to</u> consider

You will need to pause, rewind and watch the you-tube clip lots of times!