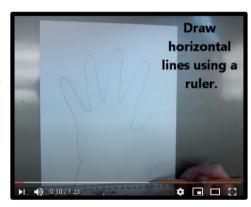

https://www.youtube.com/watch?v=oMgLiU-hWUo

Step 2

Step 4

HAVE FUN!

The <u>first</u> or even <u>second</u> time you try this it might not go as planned! DON'T give up!

<u>Things</u> <u>to</u> consider

You will need to pause, rewind and watch the you-tube clip lots of times!