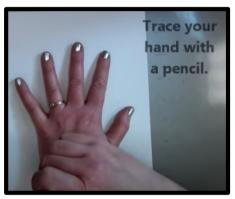

Year Group: Years I and 2 (KSI) Date: Monday 14th June 2020

Subject: Art & Design-Drawing

LO: I can create an optical illusion.

Prior learning: Observational line drawing.

Activity 1: Watch this clip many times and then create!